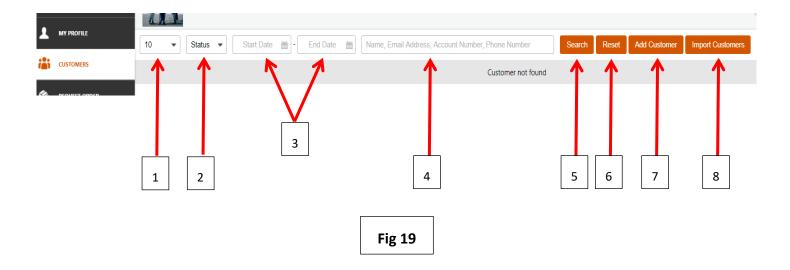

#### 3. Fig 19 shows the following:

- a. Number of customers that can be shown on 1 page at a time.
- b. Status, that shows If the customer is active or inactive.
- c. Date filters that filters the number of customers added in a particular date range.
- d. Search bar, where merchants can search for customers based on Name, Email Address, Account number or phone number.
- e. Search button. Once the filters are set and the merchant selects the search button, it pulls the information based on the filters selected.
- f. Reset sets filters back to default value.
- g. Add customer is used to add a new customer.
- h. Import customers is used to import multiple customers at the same time using an excel file.