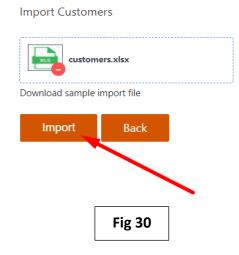

e. Rename file, select where you would like to save the file and click "Save".

f. Go back to Merchant Panel > Customers > Import Customer and click on "Upload Import File".

- 📀 Open  $\times$ 📜 « Documen... > New folder Q Search New folder ← ↑ Ü v ~ Organize • New folder . ... 0 Name Date modified Туре Import Custome 🖈 Quick access customers 24/09/2020 10:12 pm Micro Downloads \* Desktop \* Upload 🖹 Documents 🖈 Download sample Back v < 3 File name: customers Custom Files ~ Cancel Open Fig 29
- g. Go to the location where the file was sorted, select the file and click on Open.

h. Select "Import".