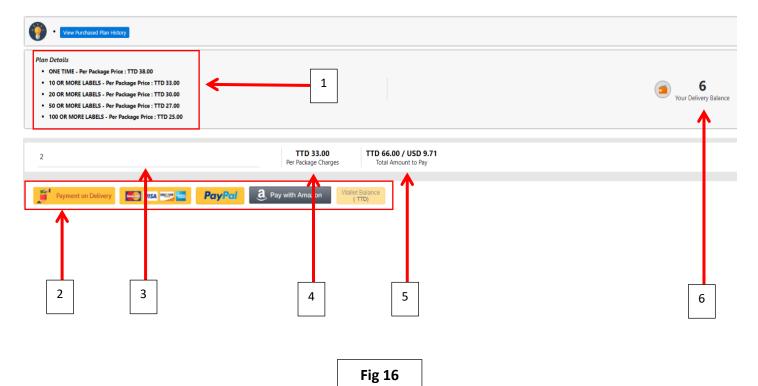

#### Key:

2.

- 1. Plan details Shows a breakdown of the subscription plans available.
  - Payment method These are the methods in which you can purchase any one of our plans. They are:
    - a. Payment on Delivery (debit, credit card via linx)
    - b. Online credit card payment
    - c. PayPal
    - d. Amazon Pay
    - e. Merchant's Wallet
- 3. Amount field here is where you enter the amount of label(s) you wish to purchase.
- 4. Shows the TTD Value per label for the amount entered in point 3.
- 5. Shows the total TTD/USD Value for the amount entered in point 3.
- 6. Delivery Balance is the number of labels you have remaining to be used.