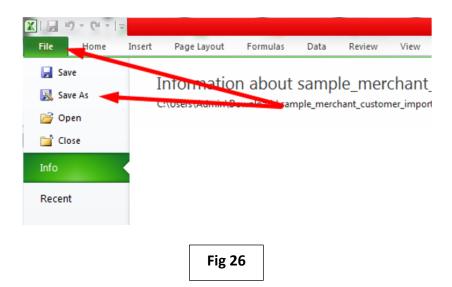

d. When you finish adding all your customers' information in the file, save document. Click on "File" then "Save As".

| Computer              | Documents<br>Library<br>Library | Sel       | ect       |        |      |
|-----------------------|---------------------------------|-----------|-----------|--------|------|
| Videos 🗧              |                                 | Sel       | ect       | 1      | - 10 |
| 🖳 Computer            |                                 |           |           |        |      |
| 🚢 Windows7_OS         | Pictures<br>Library             |           |           |        | E    |
| File name: Custom     | Videos                          |           |           |        |      |
| Save as type: Excel W | 4                               |           |           |        |      |
| Authors: Admin        | ave Thumbnail                   | Tags: Add | l a tag   |        |      |
| Hide Folde Rename     | e file                          | Tool      | ls 🔹 Save | Cancel |      |
|                       |                                 | Fig 27    | Save file | ]      |      |