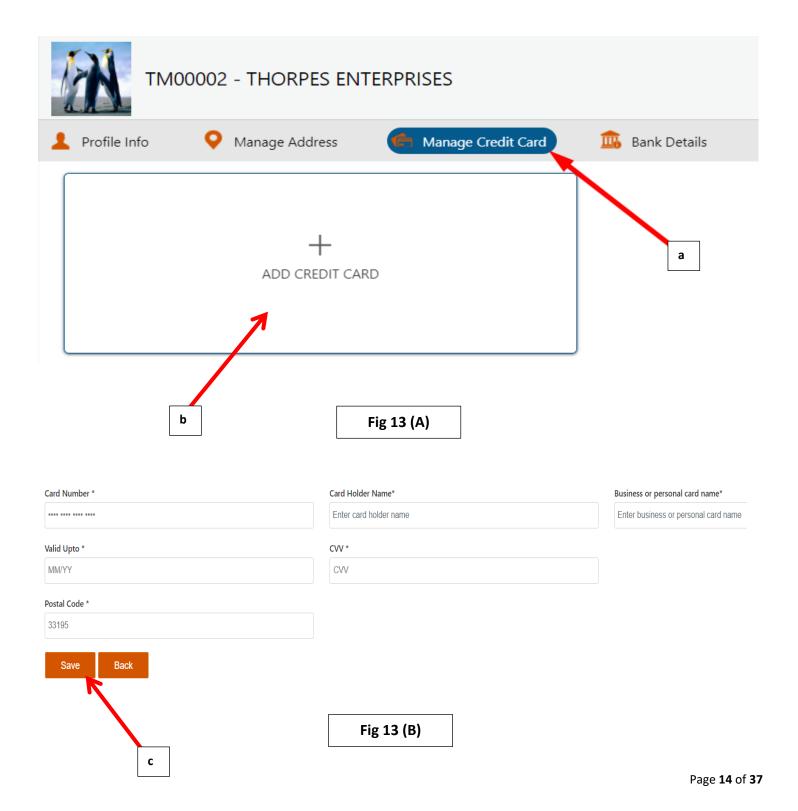

### ADDING YOUR CREDIT CARDS

You can also add you credit card to make online payments. Here are the steps to adding your credit card:

- a. Click on "Manage Credit Card" tab within the profile tab.
- b. Select "Add Credit Card" as shown in Fig 13 (A).
- c. Fill out the form shown in 13 (B) with accurate card information.
- d. Click on "Save" to store credit card information. Clicking the Back button takes you to the previous page without save any information.