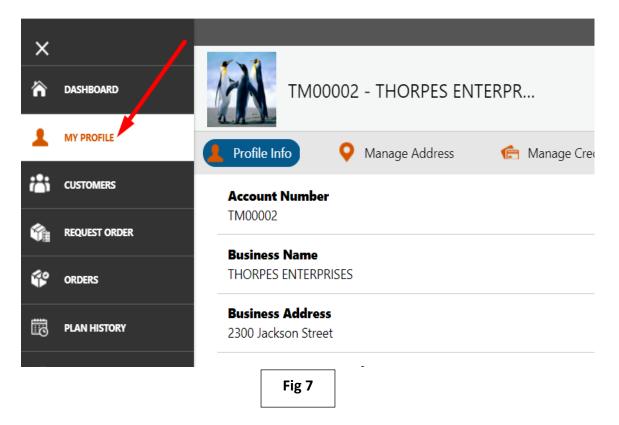

### **YOUR PROFILE**

- 1. Profile Info Allows you to view and update your account information. To edit your profile, follow these simple steps:
  - a. Click on "Edit Profile"
  - b. In the form, edit the information that needs to be changed/updated
  - c. Once editing is complete, click on save to store updated information. Clicking "Back" button will carry user to previous page without saving the information. See Fig 8 and Fig9