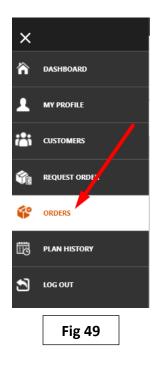

### To Print a label, go to:

• "Orders" in left time

• Click on Downloads icon in "Actions" column.

| Amount TTD 💠 |        | Action |
|--------------|--------|--------|
| 74.00        |        |        |
|              | Fig 50 |        |