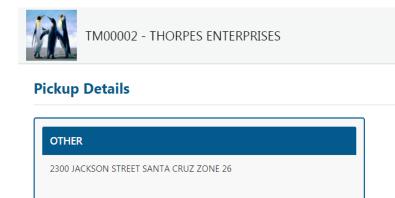

### 1. Here you have ability to add one or more pickup locations:

| ТМ             | 00002 - THORPES ENTEI  | RPRISES              |               |                     |            |                     |             |
|----------------|------------------------|----------------------|---------------|---------------------|------------|---------------------|-------------|
| 💄 Profile Info | Manage Address         | 📻 Manage Credit Card | 🎰 Bank Deta   | ils 🛛 🧱 Our Sub     | scription  | 📆 Change Password   |             |
|                |                        |                      | OTHER         |                     |            |                     |             |
|                | +                      |                      | 2300 JAC      | SON STREET SANTA CR | UZ ZONE 26 |                     |             |
|                | ADD NEW ADDRESS        |                      | Default .     | Address             |            | Edit                |             |
|                | 1                      |                      |               | 1                   |            |                     |             |
|                |                        |                      |               |                     | Clic       | k here to edit defa | ult address |
| Click her      | e to add new pickup ad | dress                |               |                     |            |                     |             |
|                |                        |                      | Show the deta | ils of default addr | ress       |                     |             |
|                |                        | L                    |               |                     |            |                     |             |
|                |                        |                      | Fig 10        |                     |            |                     |             |

| 💄 Profile Info | Manage Address | 💼 Manage Credit Card | 💼 Bank Details  | 🐻 Our Subscription       | 📆 Change Password |
|----------------|----------------|----------------------|-----------------|--------------------------|-------------------|
|                |                |                      | OTHER           |                          |                   |
|                | +              |                      | 2300 JACKSON S  | TREET SANTA CRUZ ZONE 26 |                   |
|                | ADD NEW ADDRE  | 55                   | Default Address |                          | Edit              |
| L              |                | Fig                  | ; 12            |                          |                   |

#### ✓ Default Address

Fig 12