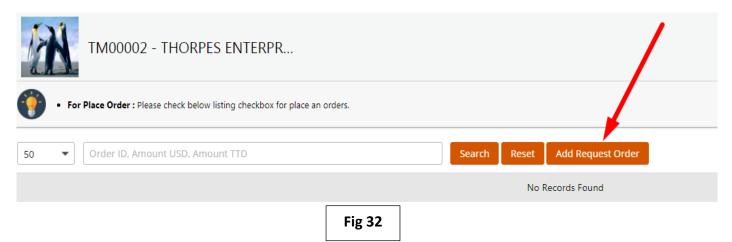

### **REQUESTING AN ORDER**

- 1. In this section we will be showing merchants how to go about requesting an order. See below steps:
  - a. Request an Order Merchant will have to click on "Add Request Order":