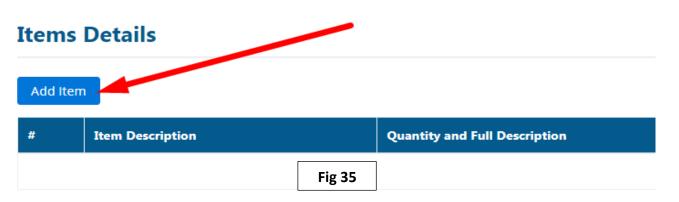

d. Item Details - Click on "Add Item" to add details of the item to be collected/dropped off.

| Add Item                 |                                                                  |
|--------------------------|------------------------------------------------------------------|
| Description of the item* | Quantity and Full Description*                                   |
| CLOTHING                 |                                                                  |
| COFFEE                   | Value(TTD)*                                                      |
| COFFEE GRINDER           |                                                                  |
| COILS                    | Estimated Value of Shipment. (n.b. The value placed here is w    |
| COLONGE                  | will be used to calculate the fee for insurance, which is option |
| COMPASS                  |                                                                  |
| COMPRESSOR               | •                                                                |
|                          |                                                                  |
|                          | Fig 36                                                           |