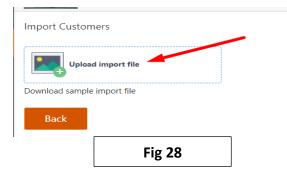

b. Click on "Download sample import file" to set up the Excel Template to be used for importing as shown in Fig 23.

| Import Customers            |   |
|-----------------------------|---|
| Upload import file          | - |
| Download sample import file |   |
| Back                        |   |
| Fig 23                      |   |