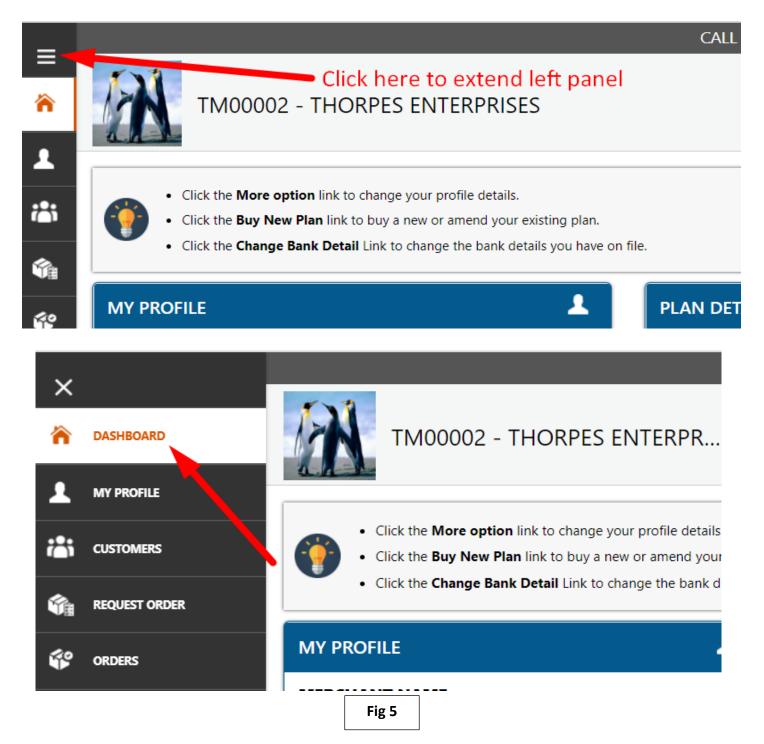

Fig 5 shows how to expand the left panel to see the names of the tabs.

| TM00002 - THORPES ENTERPR                                                                                                                                                                                                 | 4                            |                                     | Wallet Balance 🗨 = 0.00 TTD                                                                                                  |
|---------------------------------------------------------------------------------------------------------------------------------------------------------------------------------------------------------------------------|------------------------------|-------------------------------------|------------------------------------------------------------------------------------------------------------------------------|
| <ul> <li>Click the More option link to change your profile details.</li> <li>Click the Buy New Plan link to buy a new or amend your exis</li> <li>Click the Change Bank Detail Link to change the bank details</li> </ul> |                              | $\rightarrow$                       | Wallet Balance = 0.00 TTD Deliveries Balance = 29 Total Purchased Deliveries = 42 Add Money to Wallet Click to Purchase Plan |
| MY PROFILE                                                                                                                                                                                                                | PLAN DETAILS                 | BANK DETAILS                        | View Purchased Plan History                                                                                                  |
| MERCHANT NAME<br>RAHEL JOE                                                                                                                                                                                                | TOTAL PURCHASED DELIVERIES   | BANK NAME<br>FIRST CITIZENS BANK    |                                                                                                                              |
| BUSINESS NAME<br>THORPES ENTERPRISES                                                                                                                                                                                      | DELIVERIES BALANCE<br>29     | BANK ACCOUNT NUMBER<br>2556269      | τ.                                                                                                                           |
| BUSINESS ADDRESS<br>2300 JACKSON STREET                                                                                                                                                                                   | SEE DELIVERY PLANS           | BANK ADDRESS<br>HIGH STREET SIPARIA |                                                                                                                              |
|                                                                                                                                                                                                                           |                              |                                     | 7                                                                                                                            |
| 3                                                                                                                                                                                                                         | 6                            |                                     |                                                                                                                              |
|                                                                                                                                                                                                                           | Fig 6 Dashboard Illustration |                                     |                                                                                                                              |