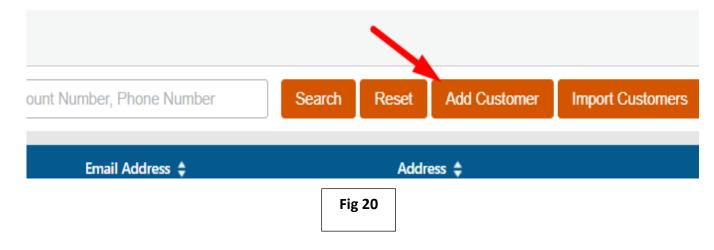

#### To add a customer, do the following: 4.

a. Click on "Add Customer". See Fig 20.